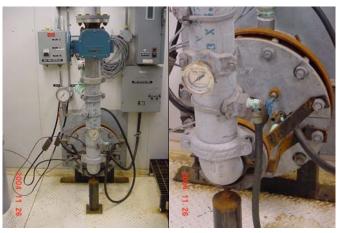

#### **WATER SUPPLY** – Figures 1-4 below

| Ī | Source:         | urce: New Water Lake |                | Quantity Used:     | Refer to Annual Report | Meter Rdg: | 228094 m <sup>3</sup> |  |
|---|-----------------|----------------------|----------------|--------------------|------------------------|------------|-----------------------|--|
|   | Owner/Operator: |                      | Incorporated H | Iamlet of Paulatuk |                        |            |                       |  |

# LIST OF FIGURES FOR INSPECTION REPORT

Figure 1. Water Supply. WSF at New Water Lake.

**Figure 3. Water Supply.** WSF intake and SNP 1619-1 sampling location.

Figure 5. Waste Disposal. Sewage Lagoon intake structure.