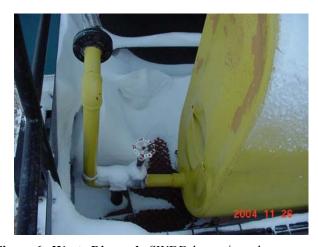

### Notes:

- Water Supply Facilities (WSF) neat and tidy and was identified (figures 1,2).
- Fuel Storage (Figure 4) showed no leaks and is double contained.
- All water retrieved from New Water Lake. Understood that no other water sources have been utilized.
- Indication of minor electrical problems with the backup generator which have been solved. The generator would not fire up following a power failure.
- The WSF was secure during this inspection.
- Andy and Sons Ltd. is the water hauling contractor for the Hamlet. Water volumes are measured by the truckload and are also measured at each residence for billing. Records are submitted to the Hamlet.

# LIST OF FIGURES FOR INSPECTION REPORT

Figure 1. Water Supply. WSF at New Water Lake.

**Figure 3. Water Supply.** WSF intake and SNP 1619-1 sampling location.

Figure 5. Waste Disposal. Sewage Lagoon intake structure.