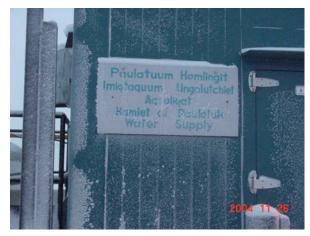

### Notes:

- Water Supply Facilities (WSF) neat and tidy and was identified (figures 1,2).
- Fuel Storage (Figure 4) showed no leaks and is double contained.
- All water retrieved from New Water Lake. Understood that no other water sources have been utilized.
- Indication of minor electrical problems with the backup generator which have been solved. The generator would not fire up following a power failure.
- The WSF was secure during this inspection.
- Andy and Sons Ltd. is the water hauling contractor for the Hamlet. Water volumes are measured by the truckload and are also measured at each residence for billing. Records are submitted to the Hamlet.

# LIST OF FIGURES FOR INSPECTION REPORT

Figure 1. Water Supply. WSF at New Water Lake.

**Figure 3. Water Supply.** WSF intake and SNP 1619-1 sampling location.

Figure 5. Waste Disposal. Sewage Lagoon intake structure.