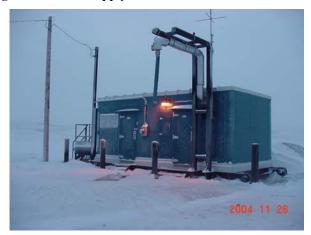

#### **WATER SUPPLY** – Figures 1-4 below

| Ī | Source:         | urce: New Water Lake |                | Quantity Used:     | Refer to Annual Report | Meter Rdg: | 228094 m <sup>3</sup> |  |
|---|-----------------|----------------------|----------------|--------------------|------------------------|------------|-----------------------|--|
|   | Owner/Operator: |                      | Incorporated H | Iamlet of Paulatuk |                        |            |                       |  |

### Notes:

- Water Supply Facilities (WSF) neat and tidy and was identified (figures 1,2).
- Fuel Storage (Figure 4) showed no leaks and is double contained.
- All water retrieved from New Water Lake. Understood that no other water sources have been utilized.
- Indication of minor electrical problems with the backup generator which have been solved. The generator would not fire up following a power failure.
- The WSF was secure during this inspection.
- Andy and Sons Ltd. is the water hauling contractor for the Hamlet. Water volumes are measured by the truckload and are also measured at each residence for billing. Records are submitted to the Hamlet.

# LIST OF FIGURES FOR INSPECTION REPORT

Figure 1. Water Supply. WSF at New Water Lake.

**Figure 3. Water Supply.** WSF intake and SNP 1619-1 sampling location.

Figure 5. Waste Disposal. Sewage Lagoon intake structure.